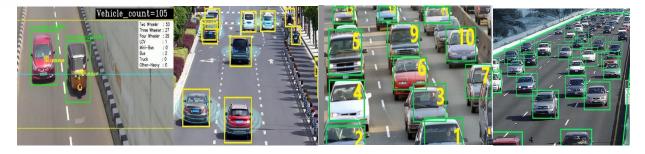

## AI-Based Vehicle Counting and Classification system

NableIT's AI-Based Vehicle Counting and Classification system is an advanced solution that leverages Artificial Intelligence and Deep Learning to count and classify vehicles accurately. This technology is crucial for traffic management, urban planning, and enhancing overall transportation efficiency.

Features NableIT AI-Based Vehicle Counting and Classification system:

- Classifies vehicles into categories such as trucks, buses, passenger cars, and motorcycles.
- Simultaneously counts and classifies vehicles in real-time.
- Accurately counts vehicles even in traffic congestion and stop-and-go situations.
- Superimposes count results on video footage for enhanced data visualization.
- Utilizes feature-based algorithms for precise motion tracking of vehicles.