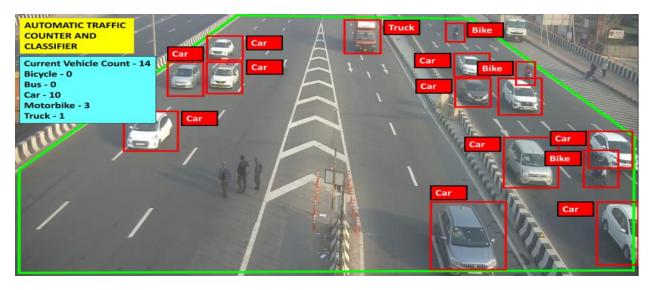

Features NableIT AI-Based Vehicle Counting and Classification system:

- Classifies vehicles into categories such as trucks, buses, passenger cars, and motorcycles.
- Simultaneously counts and classifies vehicles in real-time.
- Accurately counts vehicles even in traffic congestion and stop-and-go situations.
- Superimposes count results on video footage for enhanced data visualization.
- Utilizes feature-based algorithms for precise motion tracking of vehicles.

## AI-Based Vehicle Counting and Classification system

Use Cases:

- Helps city planners manage traffic flow and reduce congestion by providing accurate vehicle counts.
- Monitors vehicle flow on highways to ensure smooth traffic and quick response to incidents.
- Assists in managing parking spaces by accurately counting vehicles entering and exiting parking lots.
- Enhances toll booth efficiency by providing real-time vehicle count and classification.
- Helps analyze the usage patterns of different types of vehicles, aiding in public transportation planning.